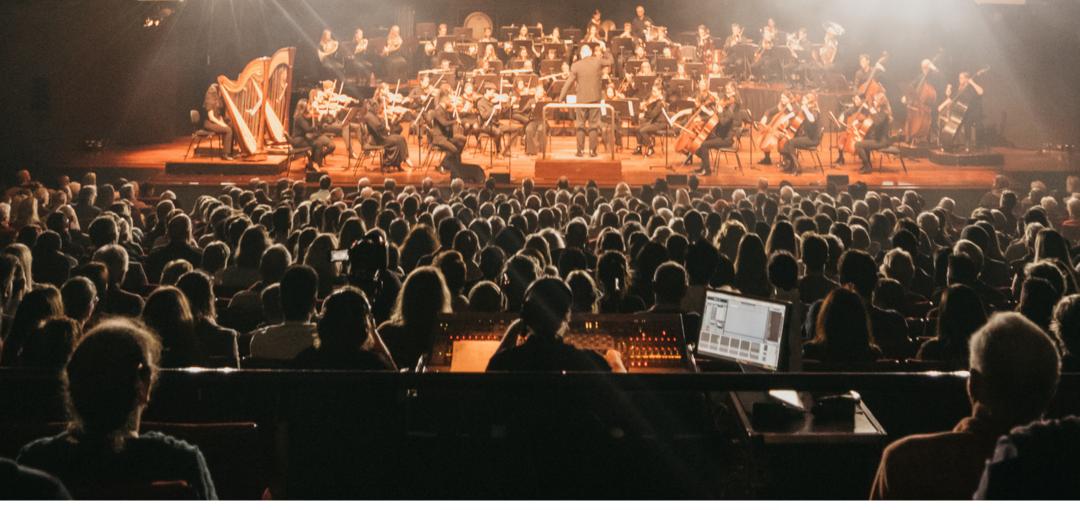

# Movie Magic: Sounds from the Silver Screen

Presented by West Coast Philharmonic Orchestra West Coast Philharmonic Chorus

Conducted by Samuel Parry

# Meet our Orchestra

### West Coast Philharmonic Orchestra

**Concertmaster** Jason Chong

**Ist Violin** Izurein Sabudin René Kuan Kate Stanbury Devin O'Shea-Farren Kaelah Williams Jessica Parami Marie-Victoire Cumming

**2nd Violin** Jillian Abraham Brittany Williams Chad Saterlee Lauren Bye Danjun Gong Sophie Gregory Elisa Siipola John Peiris