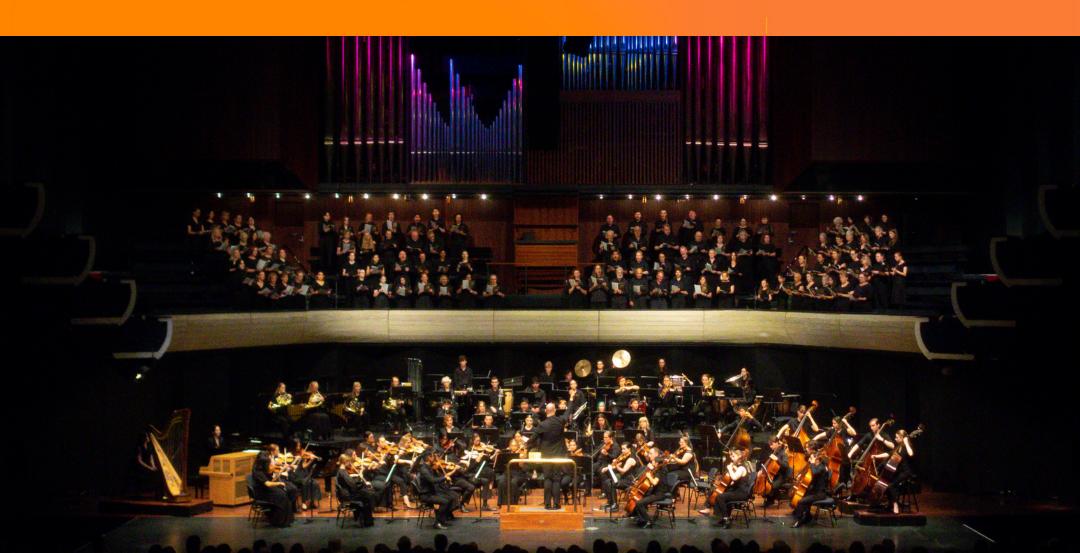

#### West Coast Philharmonic Orchestra & Chorus Presents

# Movie Magic: Sounds from the Silver Screen

Presented by West Coast Philharmonic Orchestra West Coast Philharmonic Chorus

Conducted by Samuel Parry

# Meet our Orchestra

# Meet our Chorus