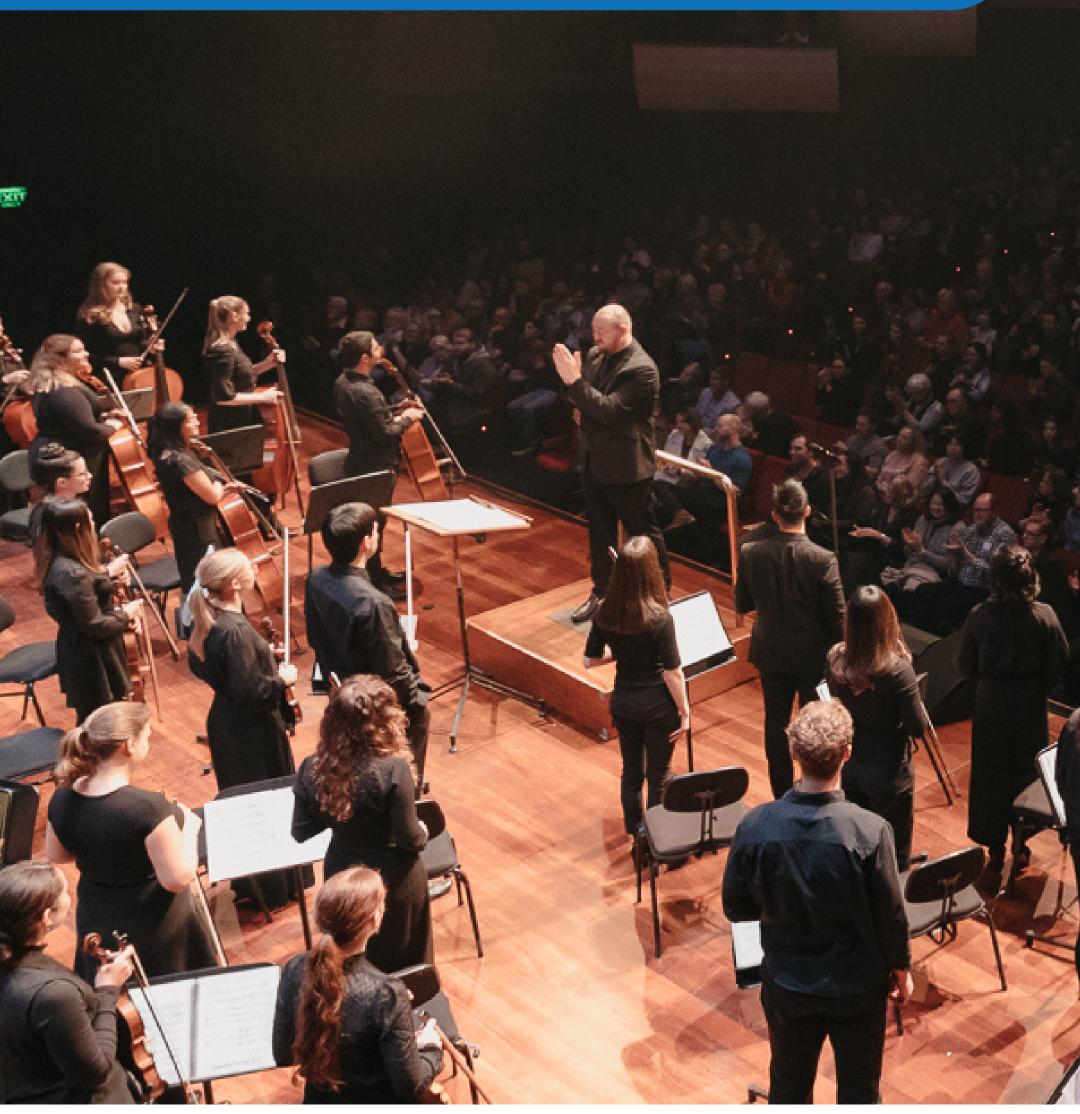

# Movie Magic: Sounds from the Silver Screen

Presented by West Coast Philharmonic Orchestra West Coast Philharmonic Chorus

Conducted by Samuel Parry

# Meet our Orchestra

### West Coast Philharmonic Orchestra

**Concertmaster** Jason Chong

**Ist Violin** Izurein Sabudin René Kuan Kate Stanbury Devin O'Shea-Farren Kaelah Williams Jessica Parami Marie-Victoire Cumming

**2nd Violin** Jillian Abraham Brittany Williams Chad Saterlee Lauren Bye Danjun Gong Sophie Gregory Elisa Siipola John Peiris

# Meet our Chorus